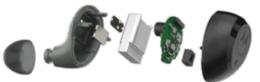

nlock 70,000+ Amazon Alexa skils and features

Access online user manual

alexa built-in

• works with the Google Assistant

Siri®





Up to 10 hours playtime with the charging case





#### **MOTO BUDS CHARGE**

# true wireless headphones compact design with mobile-charge







#### Features

- Compact designer case with mobile-charge™ intergrated USB-C cable
- Charge on the go directly from your compatible Motorola mobile phone only use 3% mobile battery for 5 hours playtime
- Additional USB-C input for standard charging option
- Up to 10 hours total playtime (5 hours in the buds & 5 hours backup in the case)
- Touch Control
- Water resistant buds (IPX5)
- Built-in mic for crystal clear calls
- Smart voice assistant (Alexa built-in, Siri® and Google Assistant™)
- Bluetooth 5.0









Integrated USB-C charging cable

6mm dynamic driver for superior sound quality

#### What the unit ships with