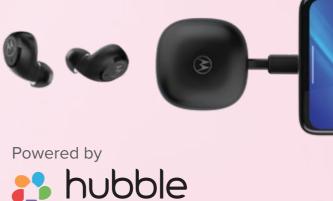

### **MOTO BUDS CHARGE**

true wireless headphones compact design with mobile-charge™

# **hello**music

Motorola's new true wireless buds provide you with simplicity and convenience for charging on the go using the integrated 'Mobile-charge' cable with your compatible Motorola handset. Allowing you and your buds to stay powered-up to be able to make that urgent hands-free call or listen to your favourite tunes.

Ergonomic water & sweat resistant buds with superior sound and compatible with Alexa, Siri® & Google Assistant™. Up to 10 hours total battery life and all within a compact designer dual purpose charging case with both integrated USB-C cable & USB-C charging port to suit your charging option