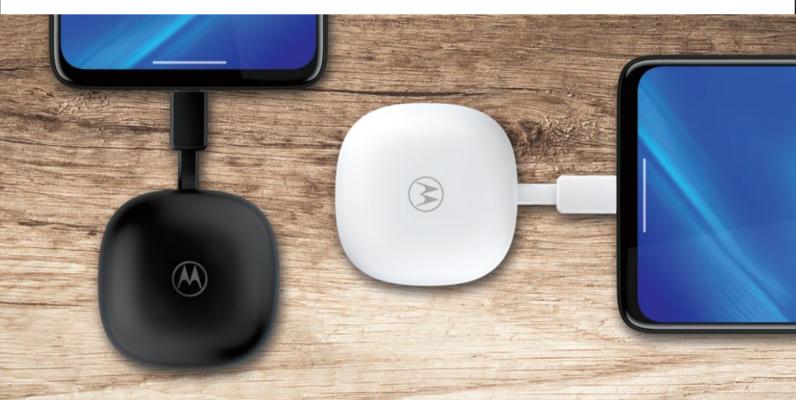

# **hello**music

Motorola's new true wireless buds provide you with simplicity and convenience for charging on the go using the integrated 'Mobile-charge' cable with your compatible Motorola handset. Allowing you and your buds to stay powered-up to be able to make that urgent hands-free call or listen to your favourite tunes.

Ergonomic water & sweat resistant buds with superior sound and compatible with Alexa, Siri® & Google Assistant™. Up to 10 hours total battery life and all within a compact designer dual purpose charging case with both integrated USB-C cable & USB-C charging port to suit your charging option

#### Features

- Compact designer case with mobile-charge™ intergrated USB-C cable
- Charge on the go directly from your compatible Motorola mobile phone only use 3% mobile battery for 5 hours playtime
- Additional USB-C input for standard charging option
- Up to 10 hours total playtime (5 hours in the buds & 5 hours backup in the case)
- Touch Control
- Water resistant buds (IPX5)
- Built-in mic for crystal clear calls
- Smart voice assistant (Alexa built-in, Siri® and Google Assistant™)
- Bluetooth 5.0