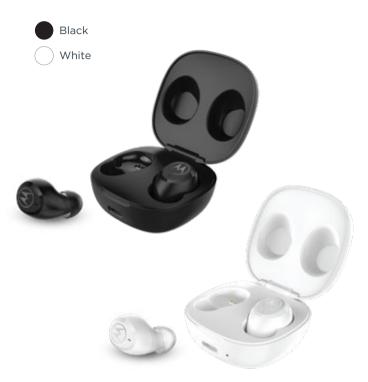

Ergonomic water & sweat resistant buds with superior sound and compatible with Alexa, Siri® & Google Assistant™. Up to 10 hours total battery life and all within a compact designer dual purpose charging case with both integrated USB-C cable & USB-C charging port to suit your charging option

#### Features

- Compact designer case with mobile-charge™ intergrated USB-C cable
- Charge on the go directly from your compatible Motorola mobile phone only use 3% mobile battery for 5 hours playtime
- Additional USB-C input for standard charging option
- Up to 10 hours total playtime (5 hours in the buds & 5 hours backup in the case)
- Touch Control
- Water resistant buds (IPX5)
- Built-in mic for crystal clear calls
- Smart voice assistant (Alexa built-in, Siri® and Google Assistant™)
- Bluetooth 5.0